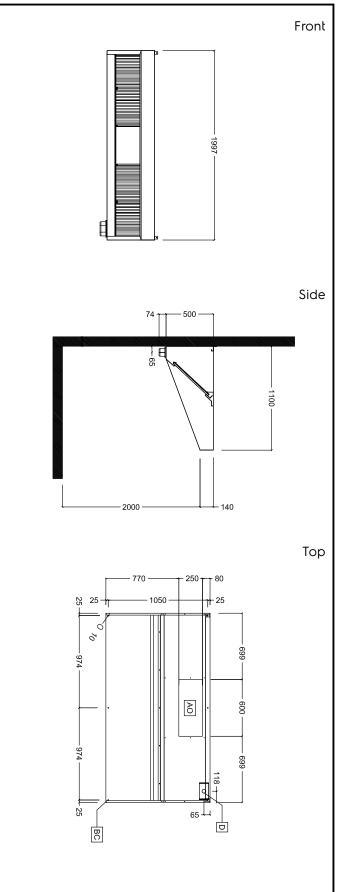

## Key Information:

| External dimensions, Width:  |         |
|------------------------------|---------|
| 642083 (MP1120BT)            | 2000 mm |
| External dimensions, Depth:  | 1100 mm |
| External dimensions, Height: | 500 mm  |
| Net weight:                  | 48 kg   |
|                              |         |